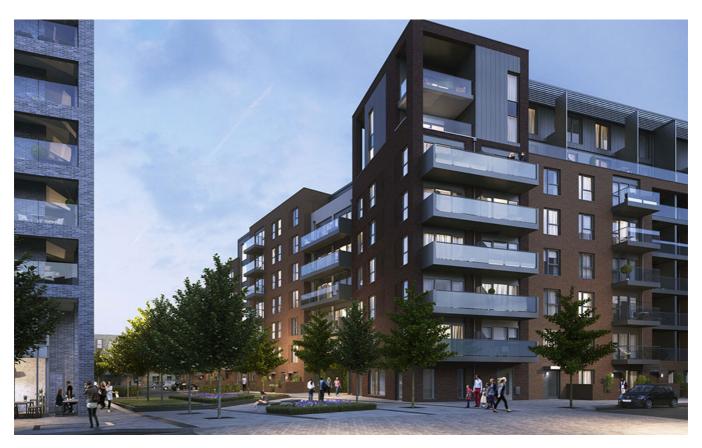

## **Jigsaw**

Phase three of the transformation of the Green Man Lane estate in West Ealing is completed, delivering new apartments, maisonettes and houses. The development started in 2013 and is a five phase project replacing 464 flats with a mix of 770 one to four bedroom homes. Phase two delivered 187 new private sale and affordable homes, including over 20 homes for wheelchair users.

The regeneration scheme also includes an eco-friendly energy centre, community café, public parks, play areas and a new primary school. Awarded Best Regeneration Project at the Evening Standard New Homes Awards, the scheme is a joint venture with Rydon and has been designed by Conran and Partners.

Name: Jigsaw
Location: West Ealing

No. of homes: 770

**Tenures:** Private sale, shared ownership, affordable rent

Partners: Rydon, Conran and Partners

Status: In progress

Completion date: 2024

Other names: Green Man Lane