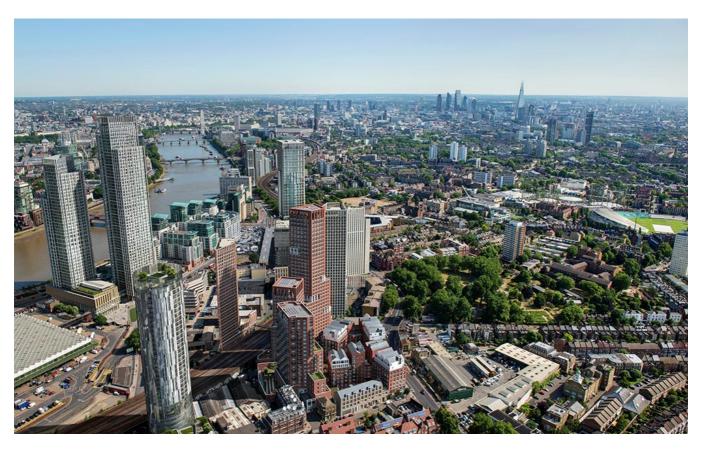

## Keybridge

Keybridge in Vauxhall will be the UK's tallest residential brick tower at 37-storeys and is a joint venture partnership with Mount Anvil. Together, we are regenerating the former BT Tower site within London's Nine Elms Battersea Opportunity Area, delivering 9,000 sq m of commercial space, a new primary school and 470 mixed-tenure homes.

Name: Keybridge Location: Vauxhall No. of homes: 470

**Tenures:** Private sale, private rent, shared ownership,

affordable rent

Partners: Mount Anvil Construction, Allies and Morrison

Architects, Four Point Architects